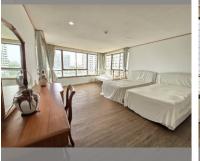

## UNIT PARAMETERS:

| UID                | FS-240784  |
|--------------------|------------|
| quota              | thai quota |
| type               | 2 bedroom  |
| size               | 126m²      |
| floor              | 10         |
| view               | sea view   |
| quality            | good       |
| online viewing     | on         |
| transfer fee payer | 50/50      |