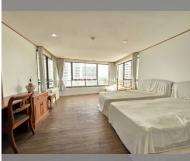

## UNIT PARAMETERS:

| UID                | FS-240784  |
|--------------------|------------|
| quota              | thai quota |
| type               | 2 bedroom  |
| size               | 126m²      |
| floor              | 10         |
| view               | sea view   |
| quality            | good       |
| online viewing     | on         |
| transfer fee payer | 50/50      |