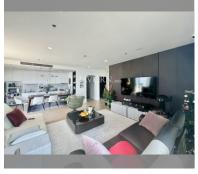

Condo for sale 2 bedroom 135 m<sup>2</sup> in Aeras, Pattaya

## **UNIT PARAMETERS:**

| UID                | FS-240780                |
|--------------------|--------------------------|
| quota              | thai quota               |
| type               | 2 bedroom                |
| size               | 135m²                    |
| floor              | 38                       |
| view               | sea view                 |
| quality            | excellent                |
| equipment          | furniture, kitchen       |
|                    | appliances, air          |
|                    | conditioner, television, |
|                    | refrigerator             |
| online viewing     | on                       |
| transfer fee payer | 50/50                    |