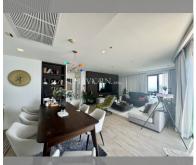

## **UNIT PARAMETERS:**

| UID                | FS-240780                |
|--------------------|--------------------------|
| quota              | thai quota               |
| type               | 2 bedroom                |
| size               | 135m²                    |
| floor              | 38                       |
| view               | sea view                 |
| quality            | excellent                |
| equipment          | furniture, kitchen       |
|                    | appliances, air          |
|                    | conditioner, television, |
|                    | refrigerator             |
| online viewing     | on                       |
| transfer fee payer | 50/50                    |

## **FACILITIES:**

**General information:** highrise, underground parking.

**Swimming pool:** swimming pool, rooftop pool.

**Chill zone:** chill zone, garden, rooftop chillout.

Health zone: gym.

**Other:** lobby, clubhouse, games room, kids playgarden, CCTV, security, minimart.