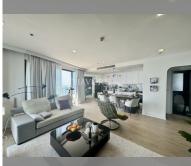

## **UNIT PARAMETERS:**

| UID                | FS-240780                |
|--------------------|--------------------------|
| quota              | thai quota               |
| type               | 2 bedroom                |
| size               | 135m²                    |
| floor              | 38                       |
| view               | sea view                 |
| quality            | excellent                |
| equipment          | furniture, kitchen       |
|                    | appliances, air          |
|                    | conditioner, television, |
|                    | refrigerator             |
| online viewing     | on                       |
| transfer fee payer | 50/50                    |

## **FACILITIES:**

**General information:** highrise, underground parking.

**Swimming pool:** swimming pool, rooftop pool.

**Chill zone:** chill zone, garden, rooftop chillout.

Health zone: gym.

**Other:** lobby, clubhouse, games room, kids playgarden, CCTV, security, minimart.