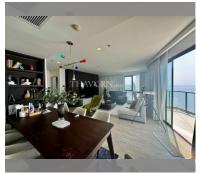

## **UNIT PARAMETERS:**

| UID                | FS-240780                |
|--------------------|--------------------------|
| quota              | thai quota               |
| type               | 2 bedroom                |
| size               | 135m²                    |
| floor              | 38                       |
| view               | sea view                 |
| quality            | excellent                |
| equipment          | furniture, kitchen       |
|                    | appliances, air          |
|                    | conditioner, television, |
|                    | refrigerator             |
| online viewing     | on                       |
| transfer fee payer | 50/50                    |

## **FACILITIES:**

**General information:** highrise, underground parking.

**Swimming pool:** swimming pool, rooftop pool.

**Chill zone:** chill zone, garden, rooftop chillout.

Health zone: gym.

**Other:** lobby, clubhouse, games room, kids playgarden, CCTV, security, minimart.