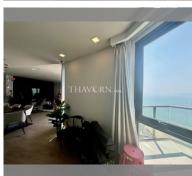

Condo for sale 2 bedroom 135 m<sup>2</sup> in Aeras, Pattaya

## **UNIT PARAMETERS:**

| UID                | FS-240780                |
|--------------------|--------------------------|
| quota              | thai quota               |
| type               | 2 bedroom                |
| size               | 135m²                    |
| floor              | 38                       |
| view               | sea view                 |
| quality            | excellent                |
| equipment          | furniture, kitchen       |
|                    | appliances, air          |
|                    | conditioner, television, |
|                    | refrigerator             |
| online viewing     | on                       |
| transfer fee payer | 50/50                    |