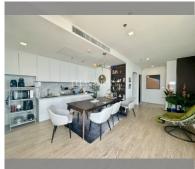

## **UNIT PARAMETERS:**

| UID                | FS-240780                |
|--------------------|--------------------------|
| quota              | thai quota               |
| type               | 2 bedroom                |
| size               | 135m²                    |
| floor              | 38                       |
| view               | sea view                 |
| quality            | excellent                |
| equipment          | furniture, kitchen       |
|                    | appliances, air          |
|                    | conditioner, television, |
|                    | refrigerator             |
| online viewing     | on                       |
| transfer fee payer | 50/50                    |

## **FACILITIES:**

**General information:** highrise, underground parking.

**Swimming pool:** swimming pool, rooftop pool.

**Chill zone:** chill zone, garden, rooftop chillout.

Health zone: gym.

**Other:** lobby, clubhouse, games room, kids playgarden, CCTV, security, minimart.