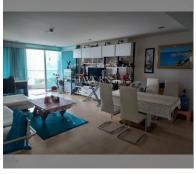

Condo for sale 2 bedroom 113 m<sup>2</sup> in The Cliff, Pattaya

## **UNIT PARAMETERS:**

| UID                | FS-240779     |
|--------------------|---------------|
| quota              | foreign quota |
| type               | 2 bedroom     |
| size               | 113m²         |
| floor              | 22            |
| view               | sea view      |
| quality            | excellent     |
| online viewing     | on            |
| transfer fee payer | 50/50         |
|                    |               |