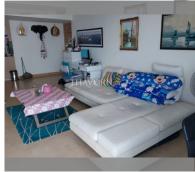

Condo for sale 2 bedroom 113 m<sup>2</sup> in The Cliff, Pattaya

## **UNIT PARAMETERS:**

| UID                | FS-240779     |
|--------------------|---------------|
| quota              | foreign quota |
| type               | 2 bedroom     |
| size               | 113m²         |
| floor              | 22            |
| view               | sea view      |
| quality            | excellent     |
| online viewing     | on            |
| transfer fee payer | 50/50         |
|                    |               |