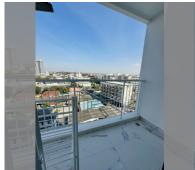

## **UNIT PARAMETERS:**

| UID     | FS-240766     |
|---------|---------------|
| quota   | foreign quota |
| type    | studio        |
| size    | 25m²          |
| floor   | 7             |
| view    | city view     |
| quality | not chosen    |