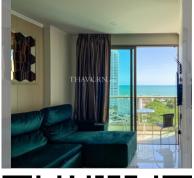

## UNIT PARAMETERS:

| UID                | FS-240761                 |
|--------------------|---------------------------|
| quota              | foreign quota             |
| type               | 1 bedroom                 |
| size               | 35m <sup>2</sup>          |
| floor              | 16                        |
| view               | sea view                  |
| quality            | excellent                 |
| equipment          | furniture, air            |
|                    | conditioner, refrigerator |
| online viewing     | on                        |
| transfer cost      | arox 180 000-190 000      |
| transfer fee payer | 50/50                     |
|                    |                           |