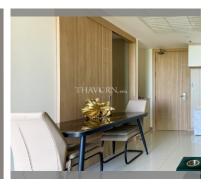

## UNIT PARAMETERS:

| UID                | FS-240761                 |
|--------------------|---------------------------|
| quota              | foreign quota             |
| type               | 1 bedroom                 |
| size               | 35m <sup>2</sup>          |
| floor              | 16                        |
| view               | sea view                  |
| quality            | excellent                 |
| equipment          | furniture, air            |
|                    | conditioner, refrigerator |
| online viewing     | on                        |
| transfer cost      | arox 180 000-190 000      |
| transfer fee payer | 50/50                     |
|                    |                           |