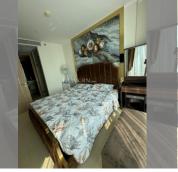

## UNIT PARAMETERS:

| UID                | FS-240761                 |
|--------------------|---------------------------|
| quota              | foreign quota             |
| type               | 1 bedroom                 |
| size               | 35m <sup>2</sup>          |
| floor              | 16                        |
| view               | sea view                  |
| quality            | excellent                 |
| equipment          | furniture, air            |
|                    | conditioner, refrigerator |
| online viewing     | on                        |
| transfer cost      | arox 180 000-190 000      |
| transfer fee payer | 50/50                     |
|                    |                           |