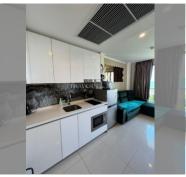

## UNIT PARAMETERS:

| UID                | FS-240761                 |
|--------------------|---------------------------|
| quota              | foreign quota             |
| type               | 1 bedroom                 |
| size               | 35m <sup>2</sup>          |
| floor              | 16                        |
| view               | sea view                  |
| quality            | excellent                 |
| equipment          | furniture, air            |
|                    | conditioner, refrigerator |
| online viewing     | on                        |
| transfer cost      | arox 180 000-190 000      |
| transfer fee payer | 50/50                     |
|                    |                           |