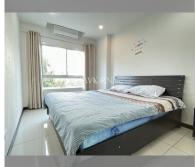

Condo for sale 1 bedroom 32.5 m<sup>2</sup> in Siam Oriental Garden 2, Pattaya

## **UNIT PARAMETERS:**

| UID                | FS-240760             |
|--------------------|-----------------------|
| quota              | foreign quota         |
| type               | 1 bedroom             |
| size               | 32.5m <sup>2</sup>    |
| floor              | 4                     |
| view               | garden view           |
| quality            | excellent             |
| equipment          | furniture, household  |
|                    | appliances, kitchen   |
|                    | appliances, washing-  |
|                    | machine, refrigerator |
| transfer fee payer | 50/50                 |
| exclusive          | on                    |