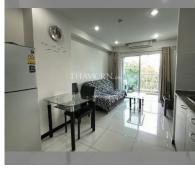

Condo for sale 1 bedroom 32.5 m<sup>2</sup> in Siam Oriental Garden 2, Pattaya

## **UNIT PARAMETERS:**

| UID                | FS-240760             |
|--------------------|-----------------------|
| quota              | foreign quota         |
| type               | 1 bedroom             |
| size               | 32.5m <sup>2</sup>    |
| floor              | 4                     |
| view               | garden view           |
| quality            | excellent             |
| equipment          | furniture, household  |
|                    | appliances, kitchen   |
|                    | appliances, washing-  |
|                    | machine, refrigerator |
| transfer fee payer | 50/50                 |
| exclusive          | on                    |