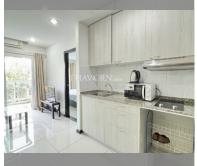

Condo for sale 1 bedroom 32.5 m<sup>2</sup> in Siam Oriental Garden 2, Pattaya

## **UNIT PARAMETERS:**

| UID                | FS-240760             |
|--------------------|-----------------------|
| quota              | foreign quota         |
| type               | 1 bedroom             |
| size               | 32.5m <sup>2</sup>    |
| floor              | 4                     |
| view               | garden view           |
| quality            | excellent             |
| equipment          | furniture, household  |
|                    | appliances, kitchen   |
|                    | appliances, washing-  |
|                    | machine, refrigerator |
| transfer fee payer | 50/50                 |
| exclusive          | on                    |