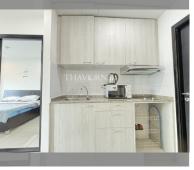

Condo for sale 1 bedroom 32.5 m<sup>2</sup> in Siam Oriental Garden 2, Pattaya

## **UNIT PARAMETERS:**

| UID                | FS-240760             |
|--------------------|-----------------------|
| quota              | foreign quota         |
| type               | 1 bedroom             |
| size               | 32.5m <sup>2</sup>    |
| floor              | 4                     |
| view               | garden view           |
| quality            | excellent             |
| equipment          | furniture, household  |
|                    | appliances, kitchen   |
|                    | appliances, washing-  |
|                    | machine, refrigerator |
| transfer fee payer | 50/50                 |
| exclusive          | on                    |