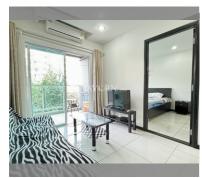

Condo for sale 1 bedroom 32.5 m<sup>2</sup> in Siam Oriental Garden 2, Pattaya

## **UNIT PARAMETERS:**

| UID                | FS-240760             |
|--------------------|-----------------------|
| quota              | foreign quota         |
| type               | 1 bedroom             |
| size               | 32.5m <sup>2</sup>    |
| floor              | 4                     |
| view               | garden view           |
| quality            | excellent             |
| equipment          | furniture, household  |
|                    | appliances, kitchen   |
|                    | appliances, washing-  |
|                    | machine, refrigerator |
| transfer fee payer | 50/50                 |
| exclusive          | on                    |