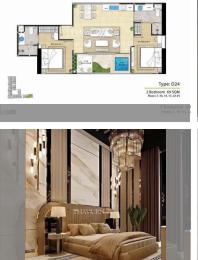

## UNIT PARAMETERS:

| UID                | FS-240755        |
|--------------------|------------------|
| quota              | foreign quota    |
| type               | 2 bedroom        |
| size               | 69m <sup>2</sup> |
| floor              | 17               |
| view               | sea view         |
| quality            | not chosen       |
| transfer fee payer | 50/50            |

#### PROJECT PARAMETERS:

| district              | Pratumnak     |
|-----------------------|---------------|
| buildings             | 1             |
| floors                | 29            |
| start of construction | 2023          |
| built in              | 2027          |
| maintenance           | ₿ 49,680/year |

chillout.

Health zone: gym, sauna.

**Other:** reception, lobby, kids playgarden, CCTV, security, room service.

MALIBU

MALIBU

17<sup>th</sup> Floor Plan