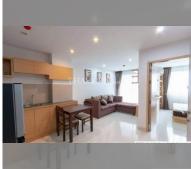

Condo for sale 2 bedroom 54.9 m² in Na Lanna Condo Pattaya, Pattaya

## **UNIT PARAMETERS:**

| UID                | FS-240750           |
|--------------------|---------------------|
| quota              | thai quota          |
| type               | 2 bedroom           |
| size               | 54.9m <sup>2</sup>  |
| floor              | 3                   |
| view               | pool view           |
| quality            | not chosen          |
| transfer fee payer | Seller 50- Buyer 50 |