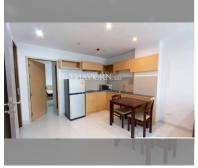

Condo for sale 2 bedroom 54.9 m² in Na Lanna Condo Pattaya, Pattaya

## **UNIT PARAMETERS:**

| UID                | FS-240750           |
|--------------------|---------------------|
| quota              | thai quota          |
| type               | 2 bedroom           |
| size               | 54.9m <sup>2</sup>  |
| floor              | 3                   |
| view               | pool view           |
| quality            | not chosen          |
| transfer fee payer | Seller 50- Buyer 50 |