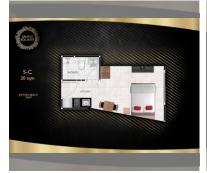

### UNIT PARAMETERS:

| UID                | FS-240749        |
|--------------------|------------------|
| quota              | foreign quota    |
| type               | studio           |
| size               | 20m <sup>2</sup> |
| floor              | 39               |
| view               | sea view         |
| quality            | not chosen       |
| transfer fee payer | 50/50            |

details