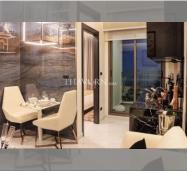

## UNIT PARAMETERS:

| UID                | FS-240748     |
|--------------------|---------------|
| quota              | foreign quota |
| type               | 1 bedroom     |
| size               | 29m²          |
| floor              | 29            |
| view               | sea view      |
| quality            | not chosen    |
| transfer fee payer | 50/50         |