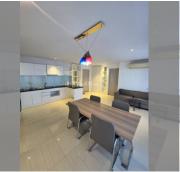

# **THAVORN ASIA PROPERTY**

Condo for sale 2 bedroom 73 m<sup>2</sup> in Atlantis Condo Resort, Pattaya

## UNIT PARAMETERS:

| UID                | FS-240742        |
|--------------------|------------------|
| quota              | foreign quota    |
| type               | 2 bedroom        |
| size               | 73m <sup>2</sup> |
| floor              | 1                |
| view               | city view        |
| quality            | not chosen       |
| transfer fee payer | 50/50            |