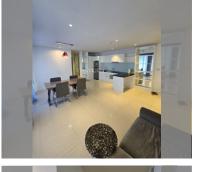

# **THAVORN ASIA PROPERTY**

Condo for sale 2 bedroom 73 m<sup>2</sup> in Atlantis Condo Resort, Pattaya

## UNIT PARAMETERS:

| UID                | FS-240742        |
|--------------------|------------------|
| quota              | foreign quota    |
| type               | 2 bedroom        |
| size               | 73m <sup>2</sup> |
| floor              | 1                |
| view               | city view        |
| quality            | not chosen       |
| transfer fee payer | 50/50            |