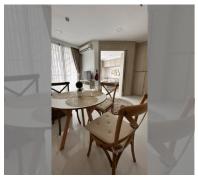

Condo for sale 1 bedroom 34.4 m<sup>2</sup> in The Cloud, Pattaya

## **UNIT PARAMETERS:**

| UID                | FS-240735          |
|--------------------|--------------------|
| quota              | foreign quota      |
| type               | 1 bedroom          |
| size               | 34.4m <sup>2</sup> |
| floor              | 8                  |
| view               | city view          |
| quality            | not chosen         |
| transfer fee payer | Seller 50/Buyer 50 |