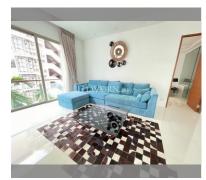

Condo for sale 3 bedroom 145.78 m<sup>2</sup> in The Sanctuary, Pattaya

## **UNIT PARAMETERS:**

| UID                | FS-240732          |
|--------------------|--------------------|
| quota              | thai quota         |
| type               | 3 bedroom          |
| size               | 145.78m²           |
| floor              | 4                  |
| view               | partial sea view   |
| quality            | not chosen         |
| transfer fee payer | Seller 50 Buyer 50 |
|                    |                    |