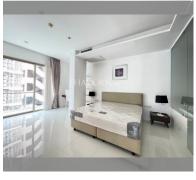

Condo for sale 3 bedroom 145.78 m<sup>2</sup> in The Sanctuary, Pattaya

## **UNIT PARAMETERS:**

| UID                | FS-240732          |
|--------------------|--------------------|
| quota              | thai quota         |
| type               | 3 bedroom          |
| size               | 145.78m²           |
| floor              | 4                  |
| view               | partial sea view   |
| quality            | not chosen         |
| transfer fee payer | Seller 50 Buyer 50 |
|                    |                    |