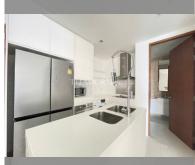

Condo for sale 3 bedroom 145.78 m<sup>2</sup> in The Sanctuary, Pattaya

## **UNIT PARAMETERS:**

| UID                | FS-240732          |
|--------------------|--------------------|
| quota              | thai quota         |
| type               | 3 bedroom          |
| size               | 145.78m²           |
| floor              | 4                  |
| view               | partial sea view   |
| quality            | not chosen         |
| transfer fee payer | Seller 50 Buyer 50 |
|                    |                    |