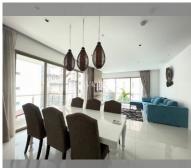

Condo for sale 3 bedroom 145.78 m<sup>2</sup> in The Sanctuary, Pattaya

## **UNIT PARAMETERS:**

| UID                | FS-240732          |
|--------------------|--------------------|
| quota              | thai quota         |
| type               | 3 bedroom          |
| size               | 145.78m²           |
| floor              | 4                  |
| view               | partial sea view   |
| quality            | not chosen         |
| transfer fee payer | Seller 50 Buyer 50 |
|                    |                    |