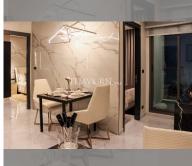

Condo for sale 2 bedroom 41 m<sup>2</sup> in Grand Solaire Pattaya, Pattaya

## **UNIT PARAMETERS:**

| UID                | FS-240730     |
|--------------------|---------------|
| quota              | foreign quota |
| type               | 2 bedroom     |
| size               | 41m²          |
| floor              | 9             |
| view               | city view     |
| quality            | not chosen    |
| transfer cost      | 2%            |
| transfer fee payer | on buyer      |
|                    |               |