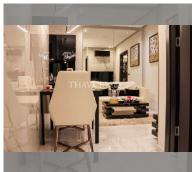

Condo for sale 2 bedroom 41 m<sup>2</sup> in Grand Solaire Pattaya, Pattaya

## **UNIT PARAMETERS:**

| UID                | FS-240730     |
|--------------------|---------------|
| quota              | foreign quota |
| type               | 2 bedroom     |
| size               | 41m²          |
| floor              | 9             |
| view               | city view     |
| quality            | not chosen    |
| transfer cost      | 2%            |
| transfer fee payer | on buyer      |
|                    |               |