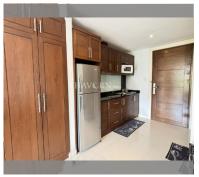

Condo for sale studio 36 m<sup>2</sup> in Jomtien Beach Penthouses, Pattaya

## **UNIT PARAMETERS:**

| UID                | FS-240729                |
|--------------------|--------------------------|
| quota              | thai quota               |
| type               | studio                   |
| size               | 36m²                     |
| floor              | 3                        |
| view               | city view                |
| quality            | excellent                |
| equipment          | furniture, household     |
|                    | appliances, kitchen      |
|                    | appliances, refrigerator |
| transfer fee payer | On buyer                 |