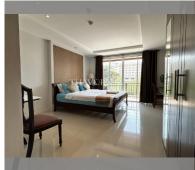

## **UNIT PARAMETERS:**

| UID                | FS-240729                |
|--------------------|--------------------------|
| quota              | thai quota               |
| type               | studio                   |
| size               | 36m²                     |
| floor              | 3                        |
| view               | city view                |
| quality            | excellent                |
| equipment          | furniture, household     |
|                    | appliances, kitchen      |
|                    | appliances, refrigerator |
| transfer fee payer | On buyer                 |