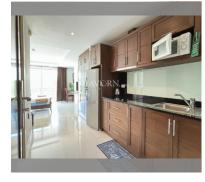

Condo for sale studio 36 m<sup>2</sup> in Jomtien Beach Penthouses, Pattaya

## **UNIT PARAMETERS:**

| UID                | FS-240729                |
|--------------------|--------------------------|
| quota              | thai quota               |
| type               | studio                   |
| size               | 36m²                     |
| floor              | 3                        |
| view               | city view                |
| quality            | excellent                |
| equipment          | furniture, household     |
|                    | appliances, kitchen      |
|                    | appliances, refrigerator |
| transfer fee payer | On buyer                 |