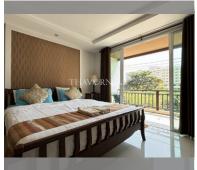

## **UNIT PARAMETERS:**

| UID                | FS-240729                |
|--------------------|--------------------------|
| quota              | thai quota               |
| type               | studio                   |
| size               | 36m²                     |
| floor              | 3                        |
| view               | city view                |
| quality            | excellent                |
| equipment          | furniture, household     |
|                    | appliances, kitchen      |
|                    | appliances, refrigerator |
| transfer fee payer | On buyer                 |