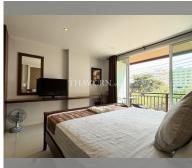

Condo for sale studio 36 m<sup>2</sup> in Jomtien Beach Penthouses, Pattaya

## **UNIT PARAMETERS:**

| UID                | FS-240727                |
|--------------------|--------------------------|
| quota              | thai quota               |
| type               | studio                   |
| size               | 36m²                     |
| floor              | 3                        |
| view               | city view                |
| quality            | excellent                |
| equipment          | furniture, household     |
|                    | appliances, kitchen      |
|                    | appliances, refrigerator |
| transfer fee payer | On buyer                 |