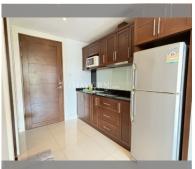

Condo for sale studio 36 m<sup>2</sup> in Jomtien Beach Penthouses, Pattaya

## **UNIT PARAMETERS:**

| UID                | FS-240727                |
|--------------------|--------------------------|
| quota              | thai quota               |
| type               | studio                   |
| size               | 36m²                     |
| floor              | 3                        |
| view               | city view                |
| quality            | excellent                |
| equipment          | furniture, household     |
|                    | appliances, kitchen      |
|                    | appliances, refrigerator |
| transfer fee payer | On buyer                 |