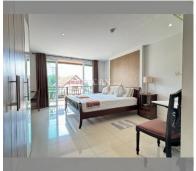

## **UNIT PARAMETERS:**

| UID                | FS-240727                |
|--------------------|--------------------------|
| quota              | thai quota               |
| type               | studio                   |
| size               | 36m²                     |
| floor              | 3                        |
| view               | city view                |
| quality            | excellent                |
| equipment          | furniture, household     |
|                    | appliances, kitchen      |
|                    | appliances, refrigerator |
| transfer fee payer | On buyer                 |