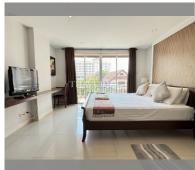

## **UNIT PARAMETERS:**

| UID                | FS-240727                |
|--------------------|--------------------------|
| quota              | thai quota               |
| type               | studio                   |
| size               | 36m²                     |
| floor              | 3                        |
| view               | city view                |
| quality            | excellent                |
| equipment          | furniture, household     |
|                    | appliances, kitchen      |
|                    | appliances, refrigerator |
| transfer fee payer | On buyer                 |