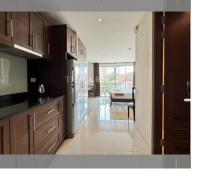

Condo for sale studio 36 m<sup>2</sup> in Jomtien Beach Penthouses, Pattaya

## **UNIT PARAMETERS:**

| UID                | FS-240727                |
|--------------------|--------------------------|
| quota              | thai quota               |
| type               | studio                   |
| size               | 36m²                     |
| floor              | 3                        |
| view               | city view                |
| quality            | excellent                |
| equipment          | furniture, household     |
|                    | appliances, kitchen      |
|                    | appliances, refrigerator |
| transfer fee payer | On buyer                 |