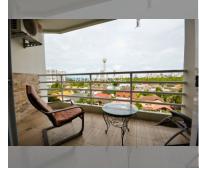

### UNIT PARAMETERS:

| UID                | FS-240725         |
|--------------------|-------------------|
| quota              | company ownership |
| type               | studio            |
| size               | 48m <sup>2</sup>  |
| floor              | 7                 |
| view               | partial sea view  |
| quality            | not chosen        |
| transfer fee payer | Company           |

#### PROJECT PARAMETERS:

| district    | Thappraya     |
|-------------|---------------|
| buildings   | 2             |
| floors      | 22            |
| built in    | 2007          |
| maintenance | ß 11,520/year |