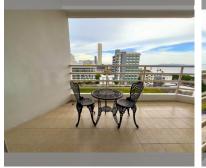

# THAVORN ASIA PROPERTY

Condo for sale studio 48 m<sup>2</sup> in View Talay 8, Pattaya

### UNIT PARAMETERS:

| UID                | FS-240721        |
|--------------------|------------------|
| quota              | foreign quota    |
| type               | studio           |
| size               | 48m <sup>2</sup> |
| floor              | 8                |
| view               | sea view         |
| quality            | not chosen       |
| transfer fee payer | 50/50            |