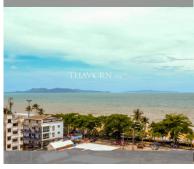

# THAVORN ASIA PROPERTY

Condo for sale studio 48 m<sup>2</sup> in View Talay 8, Pattaya

### UNIT PARAMETERS:

| UID                | FS-240721        |
|--------------------|------------------|
| quota              | foreign quota    |
| type               | studio           |
| size               | 48m <sup>2</sup> |
| floor              | 8                |
| view               | sea view         |
| quality            | not chosen       |
| transfer fee payer | 50/50            |