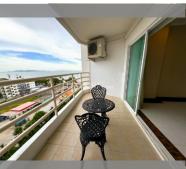

### UNIT PARAMETERS:

| UID                | FS-240721        |
|--------------------|------------------|
| quota              | foreign quota    |
| type               | studio           |
| size               | 48m <sup>2</sup> |
| floor              | 8                |
| view               | sea view         |
| quality            | not chosen       |
| transfer fee payer | 50/50            |

#### PROJECT PARAMETERS:

| district  | Jomtien |
|-----------|---------|
| buildings | 1       |
| floors    | 30      |
| built in  | 2010    |