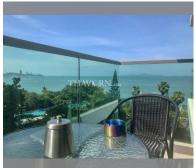

## **UNIT PARAMETERS:**

| UID                | FS-240720  |
|--------------------|------------|
| quota              | thai quota |
| type               | studio     |
| size               | 44m²       |
| floor              | 8          |
| view               | sea view   |
| quality            | not chosen |
| transfer fee payer | 50/50      |