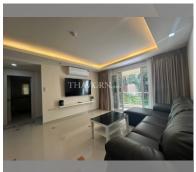

Condo for sale 2 bedroom 80 m<sup>2</sup> in City Garden Pattaya, Pattaya

## **UNIT PARAMETERS:**

| UID     | FS-240717         |
|---------|-------------------|
| quota   | company ownership |
| type    | 2 bedroom         |
| size    | 80m²              |
| floor   | 2                 |
| view    | city view         |
| quality | not chosen        |