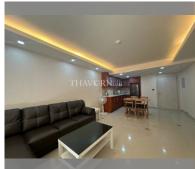

Condo for sale 2 bedroom 80 m<sup>2</sup> in City Garden Pattaya, Pattaya

## **UNIT PARAMETERS:**

| UID     | FS-240717         |
|---------|-------------------|
| quota   | company ownership |
| type    | 2 bedroom         |
| size    | 80m²              |
| floor   | 2                 |
| view    | city view         |
| quality | not chosen        |