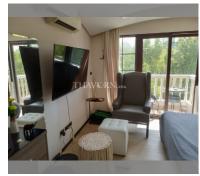

## **UNIT PARAMETERS:**

| UID                | FS-240712                |
|--------------------|--------------------------|
| quota              | foreign quota            |
| type               | studio                   |
| size               | 27m²                     |
| floor              | 3                        |
| view               | city view                |
| quality            | fair                     |
| equipment          | furniture, household     |
|                    | appliances, kitchen      |
|                    | appliances, air          |
|                    | conditioner, television, |
|                    | refrigerator             |
| transfer fee payer | 50/50                    |