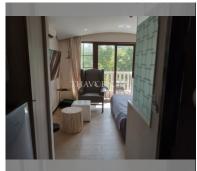

## **UNIT PARAMETERS:**

| UID                | FS-240712                |
|--------------------|--------------------------|
| quota              | foreign quota            |
| type               | studio                   |
| size               | 27m²                     |
| floor              | 3                        |
| view               | city view                |
| quality            | fair                     |
| equipment          | furniture, household     |
|                    | appliances, kitchen      |
|                    | appliances, air          |
|                    | conditioner, television, |
|                    | refrigerator             |
| transfer fee payer | 50/50                    |