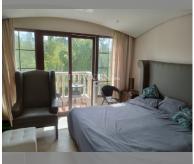

## **UNIT PARAMETERS:**

| UID                | FS-240712                |
|--------------------|--------------------------|
| quota              | foreign quota            |
| type               | studio                   |
| size               | 27m²                     |
| floor              | 3                        |
| view               | city view                |
| quality            | fair                     |
| equipment          | furniture, household     |
|                    | appliances, kitchen      |
|                    | appliances, air          |
|                    | conditioner, television, |
|                    | refrigerator             |
| transfer fee payer | 50/50                    |