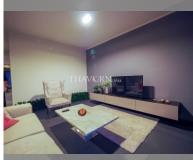

Condo for sale 2 bedroom 100 m<sup>2</sup> in Zire Wongamat, Pattaya

## **UNIT PARAMETERS:**

| UID                | FS-240710          |
|--------------------|--------------------|
| quota              | foreign quota      |
| type               | 2 bedroom          |
| size               | 100m²              |
| floor              | 26                 |
| view               | sea view           |
| quality            | not chosen         |
| transfer fee payer | Seller 50/Buyer 50 |