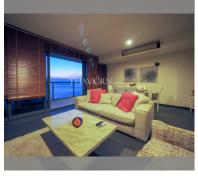

Condo for sale 2 bedroom 100 m<sup>2</sup> in Zire Wongamat, Pattaya

## **UNIT PARAMETERS:**

| UID                | FS-240710          |
|--------------------|--------------------|
| quota              | foreign quota      |
| type               | 2 bedroom          |
| size               | 100m²              |
| floor              | 26                 |
| view               | sea view           |
| quality            | not chosen         |
| transfer fee payer | Seller 50/Buyer 50 |