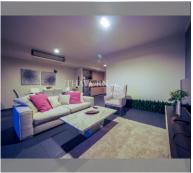

Condo for sale 2 bedroom 100 m<sup>2</sup> in Zire Wongamat, Pattaya

## **UNIT PARAMETERS:**

| UID                | FS-240710          |
|--------------------|--------------------|
| quota              | foreign quota      |
| type               | 2 bedroom          |
| size               | 100m²              |
| floor              | 26                 |
| view               | sea view           |
| quality            | not chosen         |
| transfer fee payer | Seller 50/Buyer 50 |