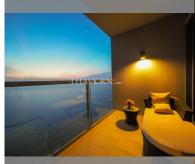

Condo for sale 2 bedroom 100 m<sup>2</sup> in Zire Wongamat, Pattaya

## **UNIT PARAMETERS:**

| UID                | FS-240710          |
|--------------------|--------------------|
| quota              | foreign quota      |
| type               | 2 bedroom          |
| size               | 100m²              |
| floor              | 26                 |
| view               | sea view           |
| quality            | not chosen         |
| transfer fee payer | Seller 50/Buyer 50 |