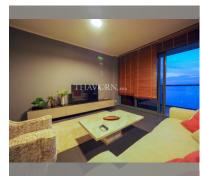

Condo for sale 2 bedroom 100 m<sup>2</sup> in Zire Wongamat, Pattaya

## **UNIT PARAMETERS:**

| UID                | FS-240710          |
|--------------------|--------------------|
| quota              | foreign quota      |
| type               | 2 bedroom          |
| size               | 100m²              |
| floor              | 26                 |
| view               | sea view           |
| quality            | not chosen         |
| transfer fee payer | Seller 50/Buyer 50 |