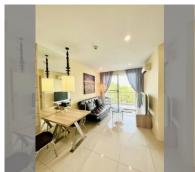

Condo for sale 1 bedroom 37 m<sup>2</sup> in Atlantis Condo Resort, Pattaya

## **UNIT PARAMETERS:**

| UID                | FS-240709           |
|--------------------|---------------------|
| quota              | thai quota          |
| type               | 1 bedroom           |
| size               | 37m²                |
| floor              | 4                   |
| view               | garden view         |
| quality            | not chosen          |
| transfer fee payer | Seller 50/ Buyer 50 |