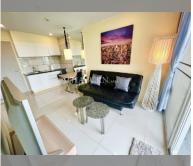

Condo for sale 1 bedroom 37 m<sup>2</sup> in Atlantis Condo Resort, Pattaya

## **UNIT PARAMETERS:**

| UID                | FS-240709           |
|--------------------|---------------------|
| quota              | thai quota          |
| type               | 1 bedroom           |
| size               | 37m²                |
| floor              | 4                   |
| view               | garden view         |
| quality            | not chosen          |
| transfer fee payer | Seller 50/ Buyer 50 |