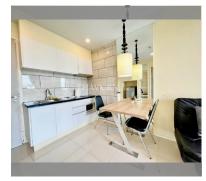

Condo for sale 1 bedroom 37 m<sup>2</sup> in Atlantis Condo Resort, Pattaya

## **UNIT PARAMETERS:**

| UID                | FS-240709           |
|--------------------|---------------------|
| quota              | thai quota          |
| type               | 1 bedroom           |
| size               | 37m²                |
| floor              | 4                   |
| view               | garden view         |
| quality            | not chosen          |
| transfer fee payer | Seller 50/ Buyer 50 |