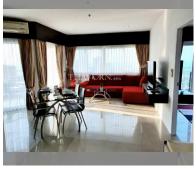

Condo for sale 1 bedroom 72 m<sup>2</sup> in AD Hyatt Condominium, Pattaya

## **UNIT PARAMETERS:**

| UID                | FS-240708           |
|--------------------|---------------------|
| quota              | foreign quota       |
| type               | 1 bedroom           |
| size               | 72m²                |
| floor              | 22                  |
| view               | sea view            |
| quality            | not chosen          |
| transfer fee payer | Seller 50/ Buyer 50 |