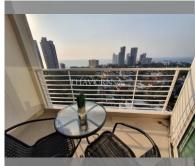

Condo for sale 1 bedroom 72 m<sup>2</sup> in AD Hyatt Condominium, Pattaya

## **UNIT PARAMETERS:**

| UID                | FS-240708           |
|--------------------|---------------------|
| quota              | foreign quota       |
| type               | 1 bedroom           |
| size               | 72m²                |
| floor              | 22                  |
| view               | sea view            |
| quality            | not chosen          |
| transfer fee payer | Seller 50/ Buyer 50 |

| district    | Wongamat     |
|-------------|--------------|
| buildings   | 1            |
| floors      | 33           |
| built in    | 2011         |
| maintenance | ₿ 8,640/year |