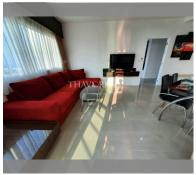

Condo for sale 1 bedroom 72 m<sup>2</sup> in AD Hyatt Condominium, Pattaya

## **UNIT PARAMETERS:**

| UID                | FS-240708           |
|--------------------|---------------------|
| quota              | foreign quota       |
| type               | 1 bedroom           |
| size               | 72m²                |
| floor              | 22                  |
| view               | sea view            |
| quality            | not chosen          |
| transfer fee payer | Seller 50/ Buyer 50 |