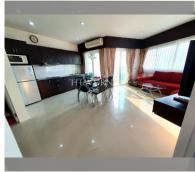

Condo for sale 1 bedroom 72 m<sup>2</sup> in AD Hyatt Condominium, Pattaya

## **UNIT PARAMETERS:**

| UID                | FS-240708           |
|--------------------|---------------------|
| quota              | foreign quota       |
| type               | 1 bedroom           |
| size               | 72m²                |
| floor              | 22                  |
| view               | sea view            |
| quality            | not chosen          |
| transfer fee payer | Seller 50/ Buyer 50 |