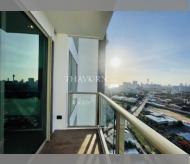

## **UNIT PARAMETERS:**

| UID     | FS-240705         |
|---------|-------------------|
| quota   | company ownership |
| type    | 1 bedroom         |
| size    | 35m <sup>2</sup>  |
| floor   | 25                |
| view    | sea view          |
| quality | not chosen        |

| district  | Jomtien |
|-----------|---------|
| buildings | 1       |
| floors    | 43      |
| built in  | 2022    |