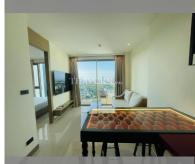

Condo for sale 1 bedroom 35 m<sup>2</sup> in Riviera Ocean Drive, Pattaya

## **UNIT PARAMETERS:**

| UID     | FS-240705         |
|---------|-------------------|
| quota   | company ownership |
| type    | 1 bedroom         |
| size    | 35m <sup>2</sup>  |
| floor   | 25                |
| view    | sea view          |
| quality | not chosen        |