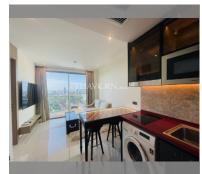

Condo for sale 1 bedroom 35 m<sup>2</sup> in Riviera Ocean Drive, Pattaya

## **UNIT PARAMETERS:**

| UID     | FS-240705         |
|---------|-------------------|
| quota   | company ownership |
| type    | 1 bedroom         |
| size    | 35m <sup>2</sup>  |
| floor   | 25                |
| view    | sea view          |
| quality | not chosen        |