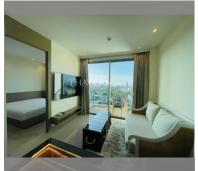

Condo for sale 1 bedroom 35 m<sup>2</sup> in Riviera Ocean Drive, Pattaya

## **UNIT PARAMETERS:**

| UID     | FS-240705         |
|---------|-------------------|
| quota   | company ownership |
| type    | 1 bedroom         |
| size    | 35m <sup>2</sup>  |
| floor   | 25                |
| view    | sea view          |
| quality | not chosen        |