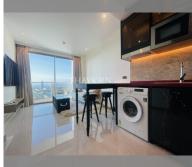

## **UNIT PARAMETERS:**

| UID     | FS-240705         |
|---------|-------------------|
| quota   | company ownership |
| type    | 1 bedroom         |
| size    | 35m <sup>2</sup>  |
| floor   | 25                |
| view    | sea view          |
| quality | not chosen        |

| district  | Jomtien |
|-----------|---------|
| buildings | 1       |
| floors    | 43      |
| built in  | 2022    |