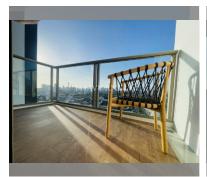

## **UNIT PARAMETERS:**

| UID     | FS-240705         |
|---------|-------------------|
| quota   | company ownership |
| type    | 1 bedroom         |
| size    | 35m <sup>2</sup>  |
| floor   | 25                |
| view    | sea view          |
| quality | not chosen        |