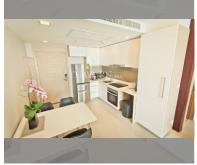

## **UNIT PARAMETERS:**

| UID       | FS-240703                |
|-----------|--------------------------|
| quota     | foreign quota            |
| type      | 1 bedroom                |
| size      | 46m²                     |
| floor     | 10                       |
| view      | sea view                 |
| quality   | good                     |
| equipment | furniture, household     |
|           | appliances, kitchen      |
|           | appliances, air          |
|           | conditioner, television, |
|           | refrigerator             |
|           |                          |