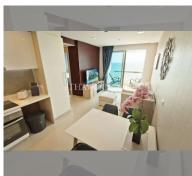

## **UNIT PARAMETERS:**

| UID       | FS-240703                |
|-----------|--------------------------|
| quota     | foreign quota            |
| type      | 1 bedroom                |
| size      | 46m²                     |
| floor     | 10                       |
| view      | sea view                 |
| quality   | good                     |
| equipment | furniture, household     |
|           | appliances, kitchen      |
|           | appliances, air          |
|           | conditioner, television, |
|           | refrigerator             |
|           |                          |