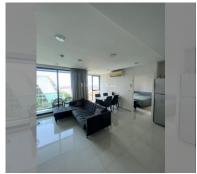

Condo for sale 2 bedroom 70 m<sup>2</sup> in Acqua, Pattaya

## **UNIT PARAMETERS:**

| UID                | FS-240701           |
|--------------------|---------------------|
| quota              | foreign quota       |
| type               | 2 bedroom           |
| size               | 70m²                |
| floor              | 7                   |
| view               | sea view            |
| quality            | not chosen          |
| transfer fee payer | Seller 50/ Buyer 50 |