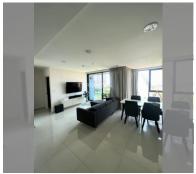

Condo for sale 2 bedroom 70 m<sup>2</sup> in Acqua, Pattaya

## **UNIT PARAMETERS:**

| UID                | FS-240701           |
|--------------------|---------------------|
| quota              | foreign quota       |
| type               | 2 bedroom           |
| size               | 70m²                |
| floor              | 7                   |
| view               | sea view            |
| quality            | not chosen          |
| transfer fee payer | Seller 50/ Buyer 50 |