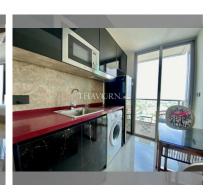

### UNIT PARAMETERS:

| UID           | FS-240699           |
|---------------|---------------------|
| quota         | thai quota          |
| type          | 1 bedroom           |
| size          | 26.58m <sup>2</sup> |
| floor         | 21                  |
| view          | city view           |
| quality       | not chosen          |
| transfer cost | 1%                  |