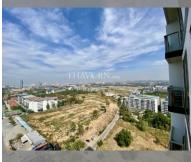

### UNIT PARAMETERS:

| UID           | FS-240699           |
|---------------|---------------------|
| quota         | thai quota          |
| type          | 1 bedroom           |
| size          | 26.58m <sup>2</sup> |
| floor         | 21                  |
| view          | city view           |
| quality       | not chosen          |
| transfer cost | 1%                  |