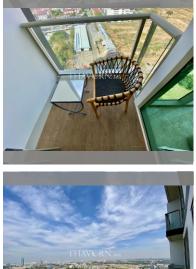

### UNIT PARAMETERS:

| UID           | FS-240699           |
|---------------|---------------------|
| quota         | thai quota          |
| type          | 1 bedroom           |
| size          | 26.58m <sup>2</sup> |
| floor         | 21                  |
| view          | city view           |
| quality       | not chosen          |
| transfer cost | 1%                  |

#### **PROJECT PARAMETERS:**

| district  | Jomtien |
|-----------|---------|
| buildings | 1       |
| floors    | 43      |
| built in  | 2022    |