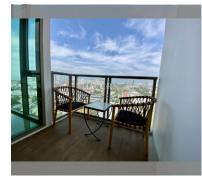

## UNIT PARAMETERS:

| UID           | FS-240697           |
|---------------|---------------------|
| quota         | thai quota          |
| type          | 1 bedroom           |
| size          | 31.47m <sup>2</sup> |
| floor         | 21                  |
| view          | city view           |
| quality       | not chosen          |
| transfer cost | 1%                  |

### FACILITIES:

**General information:** highrise, meters to beach: 100, minutes to beach: 10, pets are allowed, open parking, multy-level parking. **Swimming pool:** swimming pool, kids pool, rooftop pool, infinity view, jacuzzi, pool bar, sunbathing area.