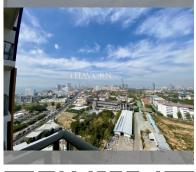

## UNIT PARAMETERS:

| UID           | FS-240697           |
|---------------|---------------------|
| quota         | thai quota          |
| type          | 1 bedroom           |
| size          | 31.47m <sup>2</sup> |
| floor         | 21                  |
| view          | city view           |
| quality       | not chosen          |
| transfer cost | 1%                  |

#### PROJECT PARAMETERS:

| district  | Jomtien |
|-----------|---------|
| buildings | 1       |
| floors    | 43      |
| built in  | 2022    |