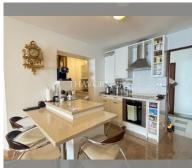

Condo for sale 2 bedroom 110 m<sup>2</sup> in Krisda Golden Condotel, Pattaya

## **UNIT PARAMETERS:**

| UID                | FS-240678             |
|--------------------|-----------------------|
| quota              | foreign quota         |
| type               | 2 bedroom             |
| size               | 110m <sup>2</sup>     |
| floor              | 24                    |
| view               | sea view              |
| quality            | excellent             |
| equipment          | furniture, household  |
|                    | appliances, kitchen   |
|                    | appliances, washing-  |
|                    | machine, refrigerator |
| transfer cost      | 270000                |
| transfer fee payer | 50/50                 |