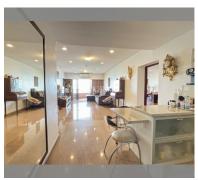

Condo for sale 2 bedroom 110 m<sup>2</sup> in Krisda Golden Condotel, Pattaya

## **UNIT PARAMETERS:**

| UID                | FS-240678             |
|--------------------|-----------------------|
| quota              | foreign quota         |
| type               | 2 bedroom             |
| size               | 110m <sup>2</sup>     |
| floor              | 24                    |
| view               | sea view              |
| quality            | excellent             |
| equipment          | furniture, household  |
|                    | appliances, kitchen   |
|                    | appliances, washing-  |
|                    | machine, refrigerator |
| transfer cost      | 270000                |
| transfer fee payer | 50/50                 |