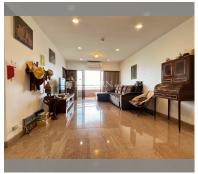

Condo for sale 2 bedroom 110 m<sup>2</sup> in Krisda Golden Condotel, Pattaya

## **UNIT PARAMETERS:**

| UID                | FS-240678             |
|--------------------|-----------------------|
| quota              | foreign quota         |
| type               | 2 bedroom             |
| size               | 110m <sup>2</sup>     |
| floor              | 24                    |
| view               | sea view              |
| quality            | excellent             |
| equipment          | furniture, household  |
|                    | appliances, kitchen   |
|                    | appliances, washing-  |
|                    | machine, refrigerator |
| transfer cost      | 270000                |
| transfer fee payer | 50/50                 |