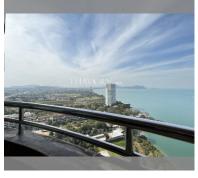

## **UNIT PARAMETERS:**

| UID                | FS-240678             |
|--------------------|-----------------------|
| quota              | foreign quota         |
| type               | 2 bedroom             |
| size               | 110m <sup>2</sup>     |
| floor              | 24                    |
| view               | sea view              |
| quality            | excellent             |
| equipment          | furniture, household  |
|                    | appliances, kitchen   |
|                    | appliances, washing-  |
|                    | machine, refrigerator |
| transfer cost      | 270000                |
| transfer fee payer | 50/50                 |

## **FACILITIES:**

General information: highrise, meters to beach: 50, beach front, open parking, covered parking.

**Swimming pool:** swimming pool, kids pool, jacuzzi.

Chill zone: garden.

Health zone: gym, sauna, tennis court.