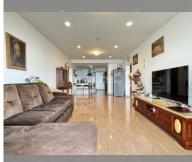

Condo for sale 2 bedroom 110 m<sup>2</sup> in Krisda Golden Condotel, Pattaya

## **UNIT PARAMETERS:**

| UID                | FS-240678             |
|--------------------|-----------------------|
| quota              | foreign quota         |
| type               | 2 bedroom             |
| size               | 110m <sup>2</sup>     |
| floor              | 24                    |
| view               | sea view              |
| quality            | excellent             |
| equipment          | furniture, household  |
|                    | appliances, kitchen   |
|                    | appliances, washing-  |
|                    | machine, refrigerator |
| transfer cost      | 270000                |
| transfer fee payer | 50/50                 |