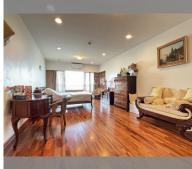

## **UNIT PARAMETERS:**

| UID                | FS-240678             |
|--------------------|-----------------------|
| quota              | foreign quota         |
| type               | 2 bedroom             |
| size               | 110m <sup>2</sup>     |
| floor              | 24                    |
| view               | sea view              |
| quality            | excellent             |
| equipment          | furniture, household  |
|                    | appliances, kitchen   |
|                    | appliances, washing-  |
|                    | machine, refrigerator |
| transfer cost      | 270000                |
| transfer fee payer | 50/50                 |