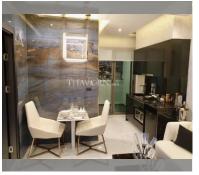

## UNIT PARAMETERS:

| UID                | FS-240677                 |
|--------------------|---------------------------|
| quota              | foreign quota             |
| type               | 1 bedroom                 |
| size               | 29m²                      |
| floor              | 28                        |
| view               | city view                 |
| quality            | excellent                 |
| equipment          | furniture, household      |
|                    | appliances, kitchen       |
|                    | appliances, air           |
|                    | conditioner, refrigerator |
| transfer cost      | Change the contract       |
| transfer fee payer | By buyer                  |