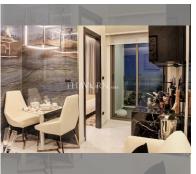

## UNIT PARAMETERS:

| UID                | FS-240677                 |
|--------------------|---------------------------|
| quota              | foreign quota             |
| type               | 1 bedroom                 |
| size               | 29m²                      |
| floor              | 28                        |
| view               | city view                 |
| quality            | excellent                 |
| equipment          | furniture, household      |
|                    | appliances, kitchen       |
|                    | appliances, air           |
|                    | conditioner, refrigerator |
| transfer cost      | Change the contract       |
| transfer fee payer | By buyer                  |