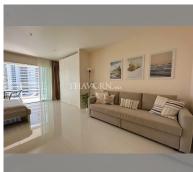

Condo for sale studio 48 m<sup>2</sup> in View Talay 5, Pattaya

## **UNIT PARAMETERS:**

| UID                | FS-240659         |
|--------------------|-------------------|
| quota              | company ownership |
| type               | studio            |
| size               | 48m²              |
| floor              | 11                |
| view               | sea view          |
| quality            | not chosen        |
| transfer fee payer | Included          |