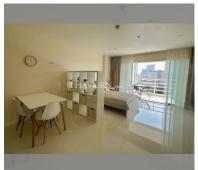

Condo for sale studio 48 m<sup>2</sup> in View Talay 5, Pattaya

## **UNIT PARAMETERS:**

| UID                | FS-240659         |
|--------------------|-------------------|
| quota              | company ownership |
| type               | studio            |
| size               | 48m²              |
| floor              | 11                |
| view               | sea view          |
| quality            | not chosen        |
| transfer fee payer | Included          |