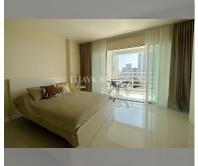

Condo for sale studio 48 m<sup>2</sup> in View Talay 5, Pattaya

## **UNIT PARAMETERS:**

| UID                | FS-240659         |
|--------------------|-------------------|
| quota              | company ownership |
| type               | studio            |
| size               | 48m²              |
| floor              | 11                |
| view               | sea view          |
| quality            | not chosen        |
| transfer fee payer | Included          |