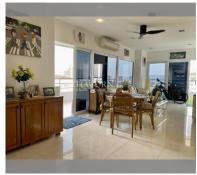

Condo for sale 2 bedroom 93 m<sup>2</sup> in View Talay 3, Pattaya

## **UNIT PARAMETERS:**

| UID     | FS-240658         |
|---------|-------------------|
| quota   | company ownership |
| type    | 2 bedroom         |
| size    | 93m²              |
| floor   | 16                |
| view    | sea view          |
| quality | not chosen        |