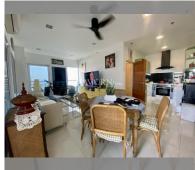

Condo for sale 2 bedroom 93 m<sup>2</sup> in View Talay 3, Pattaya

## **UNIT PARAMETERS:**

| UID     | FS-240658         |
|---------|-------------------|
| quota   | company ownership |
| type    | 2 bedroom         |
| size    | 93m²              |
| floor   | 16                |
| view    | sea view          |
| quality | not chosen        |