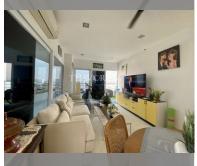

Condo for sale 2 bedroom 93 m<sup>2</sup> in View Talay 3, Pattaya

## **UNIT PARAMETERS:**

| UID     | FS-240658         |
|---------|-------------------|
| quota   | company ownership |
| type    | 2 bedroom         |
| size    | 93m²              |
| floor   | 16                |
| view    | sea view          |
| quality | not chosen        |