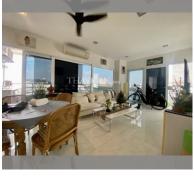

Condo for sale 2 bedroom 93 m<sup>2</sup> in View Talay 3, Pattaya

## **UNIT PARAMETERS:**

| UID     | FS-240658         |
|---------|-------------------|
| quota   | company ownership |
| type    | 2 bedroom         |
| size    | 93m²              |
| floor   | 16                |
| view    | sea view          |
| quality | not chosen        |