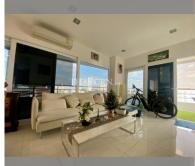

Condo for sale 2 bedroom 93 m<sup>2</sup> in View Talay 3, Pattaya

## **UNIT PARAMETERS:**

| UID     | FS-240658         |
|---------|-------------------|
| quota   | company ownership |
| type    | 2 bedroom         |
| size    | 93m²              |
| floor   | 16                |
| view    | sea view          |
| quality | not chosen        |