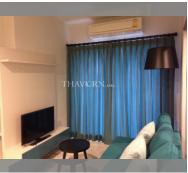

## **THAVORN ASIA PROPERTY**

Condo for sale 1 bedroom 37.88 m<sup>2</sup> in Centric Sea, Pattaya

## UNIT PARAMETERS:

| UID                | FS-240657           |
|--------------------|---------------------|
| quota              | thai quota          |
| type               | 1 bedroom           |
| size               | 37.88m <sup>2</sup> |
| floor              | 7                   |
| view               | city view           |
| quality            | excellent           |
| online viewing     | on                  |
| transfer fee payer | 50/50               |