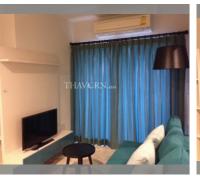

## **THAVORN ASIA PROPERTY**

Condo for sale 1 bedroom 37.88 m<sup>2</sup> in Centric Sea, Pattaya

## UNIT PARAMETERS:

| UID                | FS-240657           |
|--------------------|---------------------|
| quota              | thai quota          |
| type               | 1 bedroom           |
| size               | 37.88m <sup>2</sup> |
| floor              | 7                   |
| view               | city view           |
| quality            | excellent           |
| online viewing     | on                  |
| transfer fee payer | 50/50               |