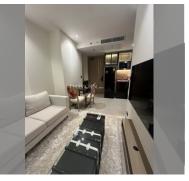

# **THAVORN ASIA PROPERTY**

Condo for sale 1 bedroom 30.47 m<sup>2</sup> in Riviera Ocean Drive, Pattaya

### UNIT PARAMETERS:

| UID                | FS-240655           |
|--------------------|---------------------|
| quota              | thai quota          |
| type               | 1 bedroom           |
| size               | 30.47m <sup>2</sup> |
| floor              | 19                  |
| view               | city view           |
| quality            | not chosen          |
| transfer fee payer | Seller 50 buyer 50  |