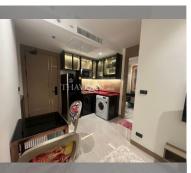

# **THAVORN ASIA PROPERTY**

Condo for sale 1 bedroom 30.47 m<sup>2</sup> in Riviera Ocean Drive, Pattaya

### UNIT PARAMETERS:

| UID                | FS-240655           |
|--------------------|---------------------|
| quota              | thai quota          |
| type               | 1 bedroom           |
| size               | 30.47m <sup>2</sup> |
| floor              | 19                  |
| view               | city view           |
| quality            | not chosen          |
| transfer fee payer | Seller 50 buyer 50  |