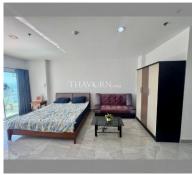

Condo for sale 1 bedroom 26 m<sup>2</sup> in View Talay 8, Pattaya

## **UNIT PARAMETERS:**

| UID                | FS-240650           |
|--------------------|---------------------|
| quota              | foreign quota       |
| type               | 1 bedroom           |
| size               | 26m²                |
| floor              | 26                  |
| view               | sea view            |
| quality            | not chosen          |
| transfer fee payer | Seller 50/ Buyer 50 |