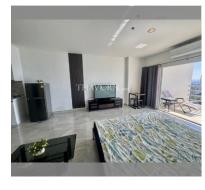

Condo for sale 1 bedroom 26 m<sup>2</sup> in View Talay 8, Pattaya

## **UNIT PARAMETERS:**

| UID                | FS-240650           |
|--------------------|---------------------|
| quota              | foreign quota       |
| type               | 1 bedroom           |
| size               | 26m²                |
| floor              | 26                  |
| view               | sea view            |
| quality            | not chosen          |
| transfer fee payer | Seller 50/ Buyer 50 |