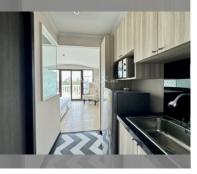

Condo for sale studio 23 m<sup>2</sup> in Venetian Condo Resort, Pattaya

## **UNIT PARAMETERS:**

| UID                | FS-240648           |
|--------------------|---------------------|
| quota              | foreign quota       |
| type               | studio              |
| size               | 23m²                |
| floor              | 3                   |
| view               | city view           |
| quality            | not chosen          |
| transfer fee payer | Seller 50/ Buyer 50 |