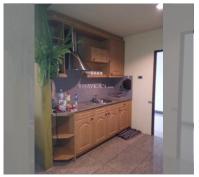

Condo for sale studio 59 m<sup>2</sup> in View Talay 2, Pattaya

## **UNIT PARAMETERS:**

| UID                | FS-240646           |
|--------------------|---------------------|
| quota              | foreign quota       |
| type               | studio              |
| size               | 59m²                |
| floor              | 9                   |
| view               | pool view           |
| quality            | not chosen          |
| transfer fee payer | Seller 50/ Buyer 50 |