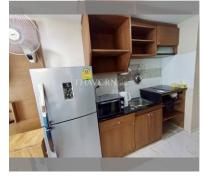

Condo for sale 1 bedroom 22 m<sup>2</sup> in S-Fifty Condominium, Pattaya

## **UNIT PARAMETERS:**

| UID                | FS-240643           |
|--------------------|---------------------|
| quota              | foreign quota       |
| type               | 1 bedroom           |
| size               | 22m²                |
| floor              | 4                   |
| view               | city view           |
| quality            | not chosen          |
| transfer fee payer | Seller 50/ Buyer 50 |