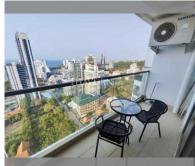

## **UNIT PARAMETERS:**

| UID                | FS-240641           |
|--------------------|---------------------|
| quota              | foreign quota       |
| type               | 1 bedroom           |
| size               | 31m²                |
| floor              | 27                  |
| view               | sea view            |
| quality            | not chosen          |
| transfer fee payer | Seller 50/ Buyer 50 |

| district    | Pratumnak     |
|-------------|---------------|
| buildings   | 2             |
| floors      | 30            |
| built in    | 2016          |
| maintenance | ₿ 16,740/year |