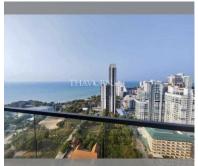

## **UNIT PARAMETERS:**

| UID                | FS-240641           |
|--------------------|---------------------|
| quota              | foreign quota       |
| type               | 1 bedroom           |
| size               | 31m²                |
| floor              | 27                  |
| view               | sea view            |
| quality            | not chosen          |
| transfer fee payer | Seller 50/ Buyer 50 |

| district    | Pratumnak     |
|-------------|---------------|
| buildings   | 2             |
| floors      | 30            |
| built in    | 2016          |
| maintenance | ₿ 16,740/year |