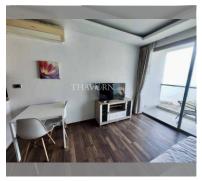

Condo for sale 1 bedroom 31 m<sup>2</sup> in The Peak Towers, Pattaya

## **UNIT PARAMETERS:**

| UID                | FS-240641           |
|--------------------|---------------------|
| quota              | foreign quota       |
| type               | 1 bedroom           |
| size               | 31m²                |
| floor              | 27                  |
| view               | sea view            |
| quality            | not chosen          |
| transfer fee payer | Seller 50/ Buyer 50 |