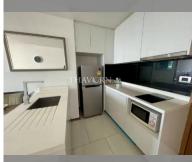

Condo for sale 1 bedroom 43 m<sup>2</sup> in The Peak Towers, Pattaya

## **UNIT PARAMETERS:**

| UID                | FS-240640           |
|--------------------|---------------------|
| quota              | foreign quota       |
| type               | 1 bedroom           |
| size               | 43m²                |
| floor              | 16                  |
| view               | sea view            |
| quality            | not chosen          |
| transfer fee payer | Seller 50/ Buyer 50 |