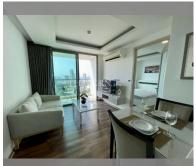

## **UNIT PARAMETERS:**

| UID                | FS-240640           |
|--------------------|---------------------|
| quota              | foreign quota       |
| type               | 1 bedroom           |
| size               | 43m²                |
| floor              | 16                  |
| view               | sea view            |
| quality            | not chosen          |
| transfer fee payer | Seller 50/ Buyer 50 |