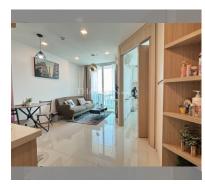

Condo for sale 1 bedroom 35 m<sup>2</sup> in City Garden Tower, Pattaya

## **UNIT PARAMETERS:**

| UID                | FS-240639              |
|--------------------|------------------------|
| quota              | foreign quota          |
| type               | 1 bedroom              |
| size               | 35m²                   |
| floor              | 12                     |
| view               | city view              |
| quality            | excellent              |
| equipment          | furniture, household   |
|                    | appliances, kitchen    |
|                    | appliances, air        |
|                    | conditioner, internet, |
|                    | television             |
| transfer fee payer | 50/50                  |