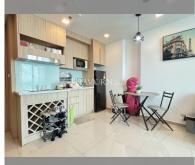

Condo for sale 1 bedroom 35 m<sup>2</sup> in City Garden Tower, Pattaya

## **UNIT PARAMETERS:**

| UID                | FS-240639              |
|--------------------|------------------------|
| quota              | foreign quota          |
| type               | 1 bedroom              |
| size               | 35m²                   |
| floor              | 12                     |
| view               | city view              |
| quality            | excellent              |
| equipment          | furniture, household   |
|                    | appliances, kitchen    |
|                    | appliances, air        |
|                    | conditioner, internet, |
|                    | television             |
| transfer fee payer | 50/50                  |