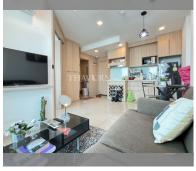

Condo for sale 1 bedroom 35 m<sup>2</sup> in City Garden Tower, Pattaya

## **UNIT PARAMETERS:**

| UID                | FS-240639              |
|--------------------|------------------------|
| quota              | foreign quota          |
| type               | 1 bedroom              |
| size               | 35m²                   |
| floor              | 12                     |
| view               | city view              |
| quality            | excellent              |
| equipment          | furniture, household   |
|                    | appliances, kitchen    |
|                    | appliances, air        |
|                    | conditioner, internet, |
|                    | television             |
| transfer fee payer | 50/50                  |