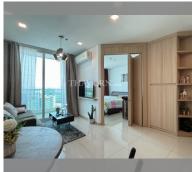

Condo for sale 1 bedroom 35 m<sup>2</sup> in City Garden Tower, Pattaya

## **UNIT PARAMETERS:**

| UID                | FS-240639              |
|--------------------|------------------------|
| quota              | foreign quota          |
| type               | 1 bedroom              |
| size               | 35m²                   |
| floor              | 12                     |
| view               | city view              |
| quality            | excellent              |
| equipment          | furniture, household   |
|                    | appliances, kitchen    |
|                    | appliances, air        |
|                    | conditioner, internet, |
|                    | television             |
| transfer fee payer | 50/50                  |