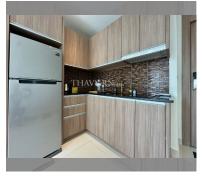

## **UNIT PARAMETERS:**

| UID                | FS-240638              |
|--------------------|------------------------|
| quota              | foreign quota          |
| type               | 1 bedroom              |
| size               | 40m²                   |
| floor              | 10                     |
| view               | partial sea view       |
| quality            | good                   |
| equipment          | furniture, household   |
|                    | appliances, kitchen    |
|                    | appliances             |
| online viewing     | on                     |
| transfer fee payer | seller and buyer 50/50 |
| exclusive          | on                     |