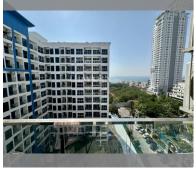

## **UNIT PARAMETERS:**

| UID                | FS-240638              |
|--------------------|------------------------|
| quota              | foreign quota          |
| type               | 1 bedroom              |
| size               | 40m²                   |
| floor              | 10                     |
| view               | partial sea view       |
| quality            | good                   |
| equipment          | furniture, household   |
|                    | appliances, kitchen    |
|                    | appliances             |
| online viewing     | on                     |
| transfer fee payer | seller and buyer 50/50 |
| exclusive          | on                     |