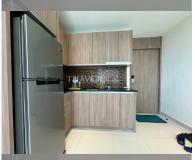

## **UNIT PARAMETERS:**

| UID                | FS-240638              |
|--------------------|------------------------|
| quota              | foreign quota          |
| type               | 1 bedroom              |
| size               | 40m²                   |
| floor              | 10                     |
| view               | partial sea view       |
| quality            | good                   |
| equipment          | furniture, household   |
|                    | appliances, kitchen    |
|                    | appliances             |
| online viewing     | on                     |
| transfer fee payer | seller and buyer 50/50 |
| exclusive          | on                     |