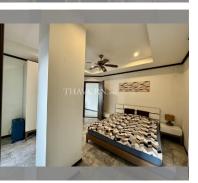

# **THAVORN ASIA PROPERTY**

Condo for sale 1 bedroom 82 m<sup>2</sup> in Siam Oriental Twins, Pattaya

## UNIT PARAMETERS:

| FS-240637          |
|--------------------|
| foreign quota      |
| 1 bedroom          |
| 82m <sup>2</sup>   |
| 5                  |
| partial sea view   |
| excellent          |
| furniture, kitchen |
| appliances         |
| on                 |
| 220000             |
| 50/50              |
| on                 |
|                    |