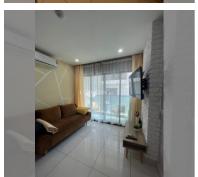

Condo for sale 1 bedroom 36 m<sup>2</sup> in Siam Oriental Plaza, Pattaya

## **UNIT PARAMETERS:**

| UID                | FS-240636              |
|--------------------|------------------------|
| quota              | foreign quota          |
| type               | 1 bedroom              |
| size               | 36m²                   |
| floor              | 2                      |
| view               | city view              |
| quality            | excellent              |
| online viewing     | on                     |
| transfer cost      | ~137,000               |
| transfer fee payer | seller and buyer 50/50 |
| exclusive          | on                     |