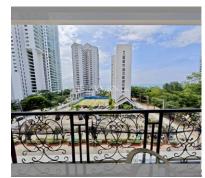

Condo for sale studio 48 m² in Nova Mirage, Pattaya

## **UNIT PARAMETERS:**

| UID                | FS-240634           |
|--------------------|---------------------|
| quota              | foreign quota       |
| type               | studio              |
| size               | 48m²                |
| floor              | 5                   |
| view               | sea view            |
| quality            | not chosen          |
| transfer fee payer | Seller 50/ Buyer 50 |