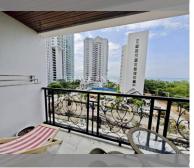

Condo for sale studio 48 m² in Nova Mirage, Pattaya

## **UNIT PARAMETERS:**

| UID                | FS-240634           |
|--------------------|---------------------|
| quota              | foreign quota       |
| type               | studio              |
| size               | 48m²                |
| floor              | 5                   |
| view               | sea view            |
| quality            | not chosen          |
| transfer fee payer | Seller 50/ Buyer 50 |