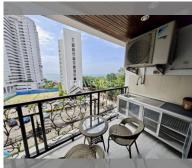

Condo for sale studio 48 m² in Nova Mirage, Pattaya

## **UNIT PARAMETERS:**

| UID                | FS-240634           |
|--------------------|---------------------|
| quota              | foreign quota       |
| type               | studio              |
| size               | 48m²                |
| floor              | 5                   |
| view               | sea view            |
| quality            | not chosen          |
| transfer fee payer | Seller 50/ Buyer 50 |