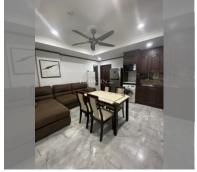

Condo for sale 1 bedroom 47.96 m<sup>2</sup> in Siam Oriental Twins, Pattaya

## **UNIT PARAMETERS:**

| UID                | FS-240629           |
|--------------------|---------------------|
| quota              | company ownership   |
| type               | 1 bedroom           |
| size               | 47.96m <sup>2</sup> |
| floor              | 3                   |
| view               | city view           |
| quality            | not chosen          |
| transfer fee payer | Seller 50/ Buyer 50 |