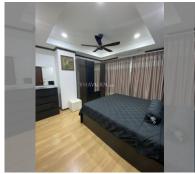

Condo for sale 1 bedroom 47.96 m<sup>2</sup> in Siam Oriental Twins, Pattaya

## **UNIT PARAMETERS:**

| UID                | FS-240629           |
|--------------------|---------------------|
| quota              | company ownership   |
| type               | 1 bedroom           |
| size               | 47.96m <sup>2</sup> |
| floor              | 3                   |
| view               | city view           |
| quality            | not chosen          |
| transfer fee payer | Seller 50/ Buyer 50 |