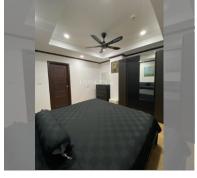

Condo for sale 1 bedroom 47.96 m<sup>2</sup> in Siam Oriental Twins, Pattaya

## **UNIT PARAMETERS:**

| UID                | FS-240629           |
|--------------------|---------------------|
| quota              | company ownership   |
| type               | 1 bedroom           |
| size               | 47.96m <sup>2</sup> |
| floor              | 3                   |
| view               | city view           |
| quality            | not chosen          |
| transfer fee payer | Seller 50/ Buyer 50 |