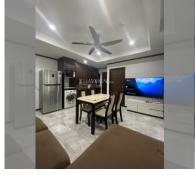

Condo for sale 1 bedroom 47.96 m<sup>2</sup> in Siam Oriental Twins, Pattaya

## **UNIT PARAMETERS:**

| UID                | FS-240629           |
|--------------------|---------------------|
| quota              | company ownership   |
| type               | 1 bedroom           |
| size               | 47.96m <sup>2</sup> |
| floor              | 3                   |
| view               | city view           |
| quality            | not chosen          |
| transfer fee payer | Seller 50/ Buyer 50 |