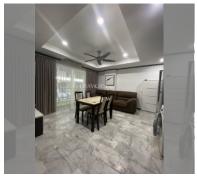

Condo for sale 1 bedroom 47.96 m<sup>2</sup> in Siam Oriental Twins, Pattaya

## **UNIT PARAMETERS:**

| UID                | FS-240629           |
|--------------------|---------------------|
| quota              | company ownership   |
| type               | 1 bedroom           |
| size               | 47.96m <sup>2</sup> |
| floor              | 3                   |
| view               | city view           |
| quality            | not chosen          |
| transfer fee payer | Seller 50/ Buyer 50 |