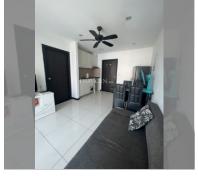

Condo for sale 1 bedroom 35.16 m<sup>2</sup> in Siam Oriental Garden, Pattaya

## **UNIT PARAMETERS:**

| UID                | FS-240627           |
|--------------------|---------------------|
| quota              | foreign quota       |
| type               | 1 bedroom           |
| size               | 35.16m <sup>2</sup> |
| floor              | 5                   |
| view               | city view           |
| quality            | not chosen          |
| transfer fee payer | Seller 50/ Buyer 50 |