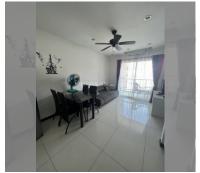

Condo for sale 1 bedroom 35.16 m<sup>2</sup> in Siam Oriental Garden, Pattaya

## **UNIT PARAMETERS:**

| UID                | FS-240627           |
|--------------------|---------------------|
| quota              | foreign quota       |
| type               | 1 bedroom           |
| size               | 35.16m <sup>2</sup> |
| floor              | 5                   |
| view               | city view           |
| quality            | not chosen          |
| transfer fee payer | Seller 50/ Buyer 50 |

## **FACILITIES:**

General information: lowrise, meters to beach: 400, minutes to beach: 5, pets are allowed, underground parking. Swimming pool: swimming pool.

Chill zone: chill zone.