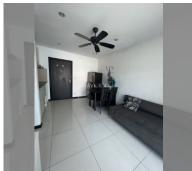

Condo for sale 1 bedroom 35.16 m<sup>2</sup> in Siam Oriental Garden, Pattaya

## **UNIT PARAMETERS:**

| UID                | FS-240627           |
|--------------------|---------------------|
| quota              | foreign quota       |
| type               | 1 bedroom           |
| size               | 35.16m <sup>2</sup> |
| floor              | 5                   |
| view               | city view           |
| quality            | not chosen          |
| transfer fee payer | Seller 50/ Buyer 50 |

## **FACILITIES:**

General information: lowrise, meters to beach: 400, minutes to beach: 5, pets are allowed, underground parking. Swimming pool: swimming pool.

Chill zone: chill zone.