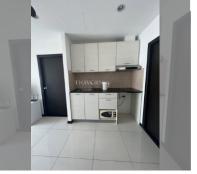

Condo for sale 1 bedroom 35.16 m<sup>2</sup> in Siam Oriental Garden, Pattaya

## **UNIT PARAMETERS:**

| UID                | FS-240627           |
|--------------------|---------------------|
| quota              | foreign quota       |
| type               | 1 bedroom           |
| size               | 35.16m <sup>2</sup> |
| floor              | 5                   |
| view               | city view           |
| quality            | not chosen          |
| transfer fee payer | Seller 50/ Buyer 50 |

## **FACILITIES:**

General information: lowrise, meters to beach: 400, minutes to beach: 5, pets are allowed, underground parking. Swimming pool: swimming pool.

Chill zone: chill zone.