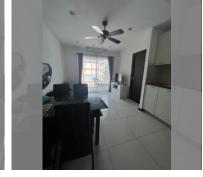

Condo for sale 1 bedroom 35.16 m<sup>2</sup> in Siam Oriental Garden, Pattaya

## **UNIT PARAMETERS:**

| UID                | FS-240627           |
|--------------------|---------------------|
| quota              | foreign quota       |
| type               | 1 bedroom           |
| size               | 35.16m <sup>2</sup> |
| floor              | 5                   |
| view               | city view           |
| quality            | not chosen          |
| transfer fee payer | Seller 50/ Buyer 50 |

## **FACILITIES:**

General information: lowrise, meters to beach: 400, minutes to beach: 5, pets are allowed, underground parking. Swimming pool: swimming pool.

Chill zone: chill zone.