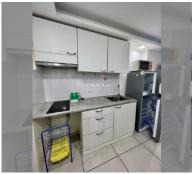

Condo for sale studio 25.8 m<sup>2</sup> in Siam Oriental Tropical Garden, Pattaya

## **UNIT PARAMETERS:**

| UID                | FS-240625           |
|--------------------|---------------------|
| quota              | company ownership   |
| type               | studio              |
| size               | 25.8m <sup>2</sup>  |
| floor              | 1                   |
| view               | garden view         |
| quality            | not chosen          |
| transfer fee payer | Seller 50/ Buyer 50 |
|                    |                     |