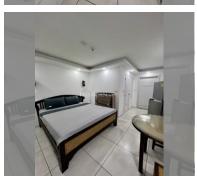

Condo for sale studio 25.8 m<sup>2</sup> in Siam Oriental Tropical Garden, Pattaya

## **UNIT PARAMETERS:**

| UID                | FS-240625           |
|--------------------|---------------------|
| quota              | company ownership   |
| type               | studio              |
| size               | 25.8m <sup>2</sup>  |
| floor              | 1                   |
| view               | garden view         |
| quality            | not chosen          |
| transfer fee payer | Seller 50/ Buyer 50 |
|                    |                     |