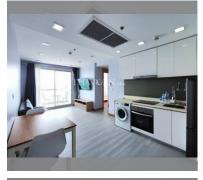

# **THAVORN ASIA PROPERTY**

Condo for sale 1 bedroom 47 m<sup>2</sup> in The Palm Wongamat, Pattaya

## UNIT PARAMETERS:

| UID                | FS-240623          |
|--------------------|--------------------|
| quota              | foreign quota      |
| type               | 1 bedroom          |
| size               | 47m <sup>2</sup>   |
| floor              | 19                 |
| view               | sea view           |
| quality            | not chosen         |
| transfer fee payer | Seller 50/Buyer 50 |